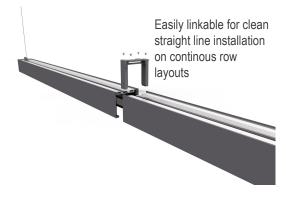

## Technical Information and Final Specification Comming Soon.

**MLCB-UD** 

**CHANNEL BEAM SERIES** 

The **MLCB CHANNEL BEAM** Series is made from extra-rigid and sleek aluminum housing with a new industrial open look in 8ft, 4ft, 6ft and 2ft lengths, that may be easily connected to linear runs for open office areas. Straight runs can be combined with preassembled connectors in X, L and T configurations to create intricate patterns and forms. An easily accessible, on-board, The configuration is perfect for diffusion and light patern for maintained visual comfort with this new open industrial look.