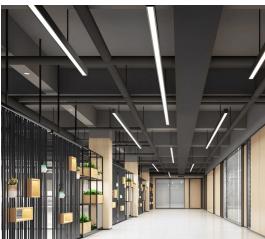

## Technical Information and Final Specification Comming Soon.

**MLCB-UD** 

**CHANNEL BEAM SERIES** 

The **MLCB CHANNEL BEAM** Series is made from extra-rigid and sleek aluminum housing with a new industrial open look in 8ft, 4ft, 6ft and 2ft lengths, that may be easily connected to linear runs for open office areas. Straight runs can be combined with preassembled connectors in X, L and T configurations to create intricate patterns and forms. An easily accessible, on-board, The configuration is perfect for diffusion and light patern for maintained visual comfort with this new open industrial look.

a versatile linear lighting system with a completely new aesthetic look, offering a uniform light distribution that meets a variety of design needs, whether the project calls for pendant mounting, surface mounting, wall mounting or a combination thereof.