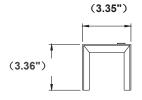

## DIMENSIONAL DRAWING

MLCB-2 (23.41") MLCB-4 (48.82") MLCB-6 (72.23") MCLB-8 (97.64")