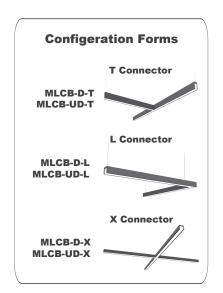

## Technical Information and Final Specification Comming Soon.

**MLCB-UD** 

**CHANNEL BEAM SERIES** 

The **MLCB CHANNEL BEAM** Series is made from extra-rigid and sleek aluminum housing with a new industrial open look in 8ft, 4ft, 6ft and 2ft lengths, that may be easily connected to linear runs for open office areas. Straight runs can be combined with preassembled connectors in X, L and T configurations to create intricate patterns and forms. An easily accessible, on-board, The configuration is perfect for diffusion and light patern for maintained visual comfort with this new open industrial look.