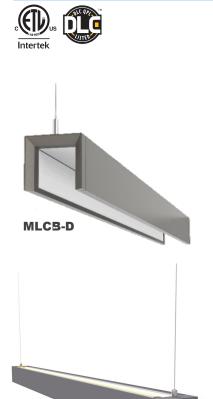

## MLCB-D/UD

## LED LINEAR CHANNEL BEAM SERIES DIRECT / INDIRECT LINEAR LIGHTING

## Technical Information and Final Specification Comming Soon.

**MLCB-UD** 

**CHANNEL BEAM SERIES** 

The **MLCB CHANNEL BEAM** Series is made from extra-rigid and sleek aluminum housing with a new industrial open look in 8ft, 4ft, 6ft and 2ft lengths, that may be easily connected to linear runs for open office areas. Straight runs can be combined with preassembled connectors in X, L and T configurations to create intricate patterns and forms. An easily accessible, on-board, The configuration is perfect for diffusion and light patern for maintained visual comfort with this new open industrial look.